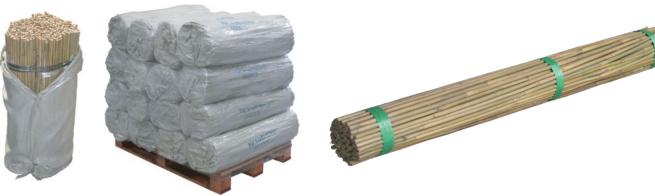

Other sizes available on indent order

| Code  | Size                | Pack Size | Bale Size |
|-------|---------------------|-----------|-----------|
| 15100 | 0.5m L x 10-12mm Ø  | 100       | 400       |
| 15060 | 0.6m L x 8-10mm Ø   | 100       | 500       |
| 15101 | 0.6m L x 10-12mm Ø  | 100       | 400       |
| 15080 | 0.75m L x 12-14mm Ø | 100       | 200       |
| 15062 | 0.9m L x 8-10mm Ø   | 100       | 400       |
| 15063 | 0.9m L x 10-12mm Ø  | 100       | 400       |
| 15065 | 1.2m L x 8-10mm Ø   | 100       | 400       |
| 15064 | 1.2m L x 10-12mm Ø  | 100       | 400       |
| 15073 | 1.5m L x 10-12mm Ø  | 100       | 300       |
| 15066 | 1.5m L x 12-14mm Ø  | 100       | 300       |
| 15088 | 1.8m L x 10-12mm Ø  | 100       | 300       |
| 15068 | 1.8m L x 14-16mm Ø  | 100       | 100       |
| 15070 | 2.4m L x 16-18mm Ø  | 100       | 100       |
| 15072 | 2.4m L x 18-20mm Ø  | 100       | 100       |