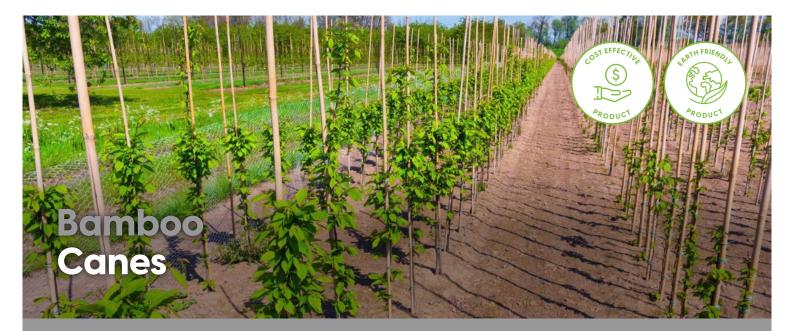

Bamboo canes are a low cost and very durable product to give new plants support during the growing phase. Excellent as a support for our tree guards such as CombiGuards and FiberGuards.

## Features/Benefits

- Strong, flexible and weather resistant
- Provides stability for young plants in windy conditions
- · Excellent support for a variety of tree guards
- · Very economical for large scale planting projects
- Plantation grown
- 100% natural product
- Fully graded for consistency